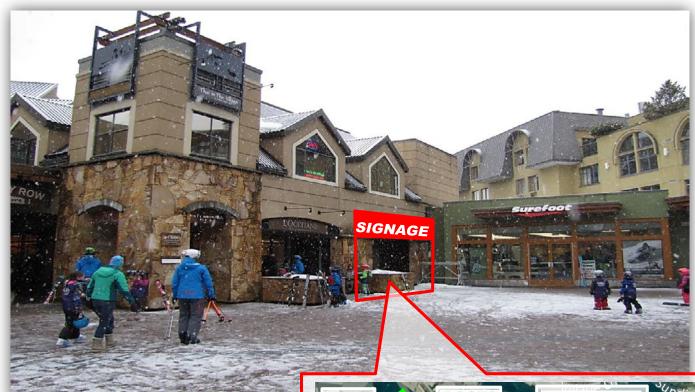

# **FOR SUBLEASE**

## 202 - 4293 MOUNTAIN SQUARE, WHISTLER, BC

**SIZE:** 3,073 SF **OCCUPANCY:** Immediately

CAM: \$20.00 PSF (Est. 2014)

TAX: \$10.00 PSF (Est. 2014)

RENTAL RATE: Contact Leasing Agent

Rare high exposure retail space in the heart of Whistler Village, fronting onto Whistler's busiest pedestrian square. World class ski resort, ranked #1 in North America and recognized around the world.