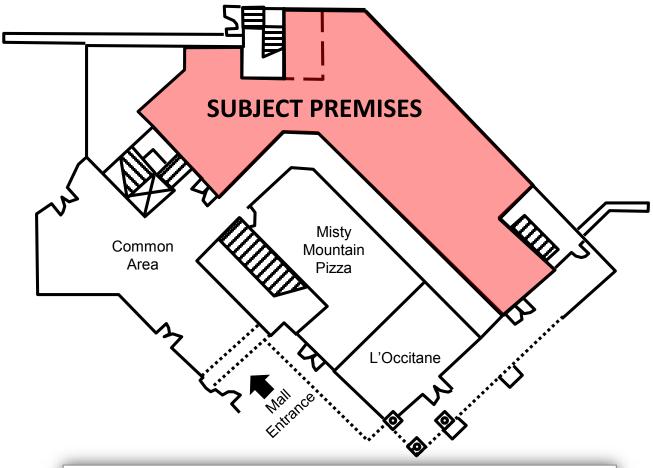

## **Overview**

- Best available space in Whistler, located directly across from the Whistler Blackcomb gondolas generating the highest pedestrian traffic volumes.
- 2.1 million visitors annually: Whistler Blackcomb is a premier year-round resort with all season winter and summer activities.
- Average daytime population of 28,000 to 45,000 people daily.
- Subject Premises located in Mountain Square, a 39,000 SF multi-level shopping centre in the heart of the Whistler Village Retail Stroll.