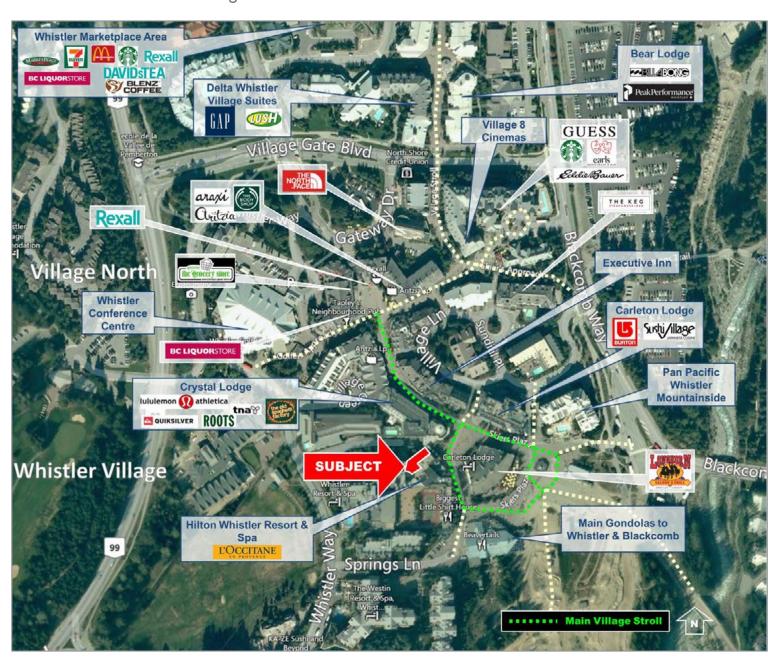

## **Overview**

- Best available space in Whistler, located directly across from the Whistler Blackcomb gondolas generating the highest pedestrian traffic volumes.
- 2.1 million visitors annually: Whistler Blackcomb is a premier year-round resort with all season winter and summer activities.
- Average daytime population of 28,000 to 45,000 people daily.
- Subject Premises located in Mountain Square, a 39,000 SF multi-level shopping centre in the heart of the Whistler Village Retail Stroll.