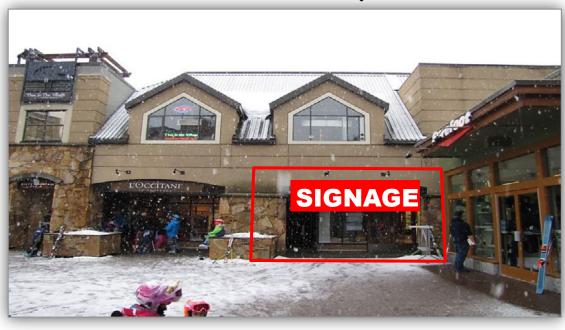

## 202 - 4293 MOUNTAIN SQUARE, WHISTLER, BC

**SIZE:** 3,073 SF **OCCUPANCY:** Immediately

CAM: \$20.00 PSF (Est. 2014)

TAX: \$10.00 PSF (Est. 2014)

RENTAL RATE: Contact Leasing Agent

Rare high exposure retail space in the heart of Whistler Village, fronting onto Whistler's busiest pedestrian square. World class ski resort, ranked #1 in North America and recognized around the world.