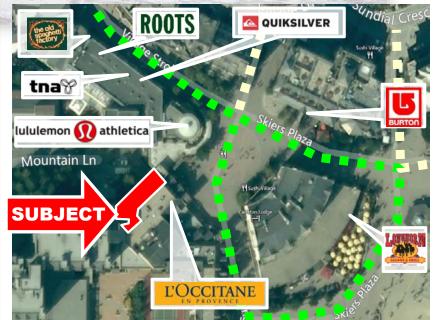

## **Overview**

- Best available space in Whistler, located directly across from the Whistler Blackcomb gondolas generating the highest pedestrian traffic volumes.
- 2.1 million visitors annually: Whistler Blackcomb is a premier year-round resort with all season winter and summer activities.
- Average daytime population of 28,000 to 45,000 people daily.
- Subject Premises located in Mountain Square, a 39,000 SF multi-level shopping centre in the heart of the Whistler Village Retail Stroll.